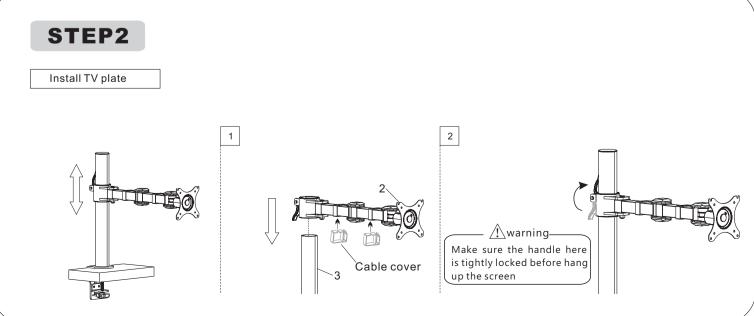

CAUTION

This product contains small items that could be a choking hazard if swallowed. Keep these items away from young children.

• Make Sure these instructions are read and completely understood before attempting installation. If you are unsure of any part of this installation, please contact a professional installer for assistance.

• The desk or mounting surface must be capable of supporting the combined weight of the mount and the display, otherwise the structure must be reinforced.

• please check joint parts every two months, making sure the screws are loosened or not.

This product was designed to be installed on desk.Before installing, make sure the mount will support the combined load of the equipment and hardware.Never exceed the maximum load capacity 10 KG, or else it may