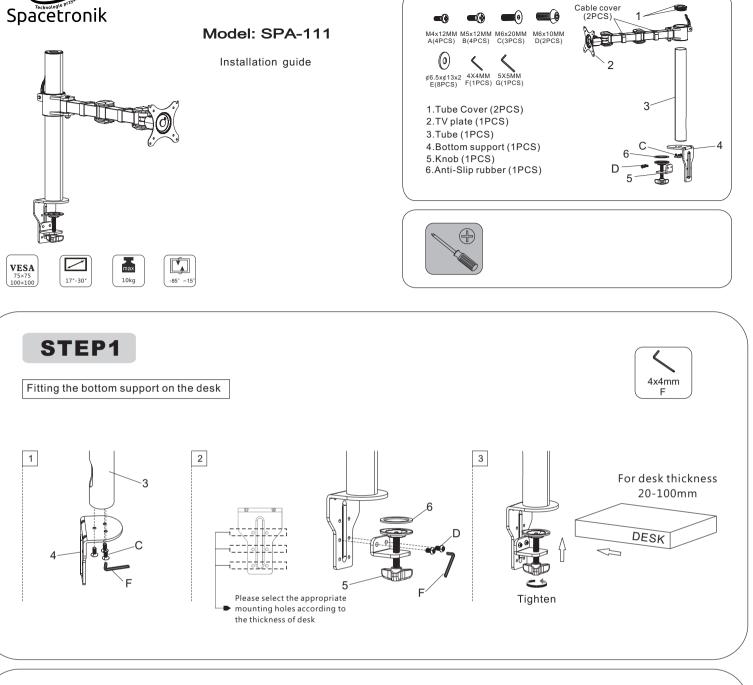

This product was designed to be installed on desk.Before installing, make sure the mount will support the combined load of the equipment and hardware.Never exceed the maximum load capacity 10 KG, or else it may result in product failure or personal injury.