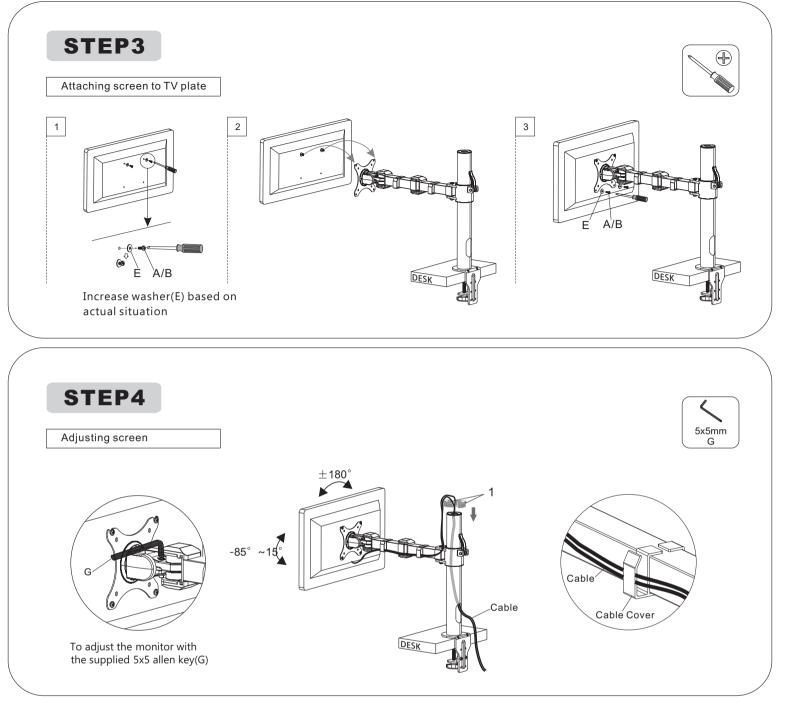

CAUTION

This product contains small items that could be a choking hazard if swallowed. Keep these items away from young children.

• Make Sure these instructions are read and completely understood before attempting installation. If you are unsure of any part of this installation, please contact a professional installer for assistance.

• The desk or mounting surface must be capable of supporting the combined weight of the mount and the display, otherwise the structure must be reinforced.

• please check joint parts every two months, making sure the screws are loosened or not.

This product was designed to be installed on desk.Before installing, make sure the mount will support the combined load of the equipment and hardware.Never exceed the maximum load capacity 10 KG, or else it may re