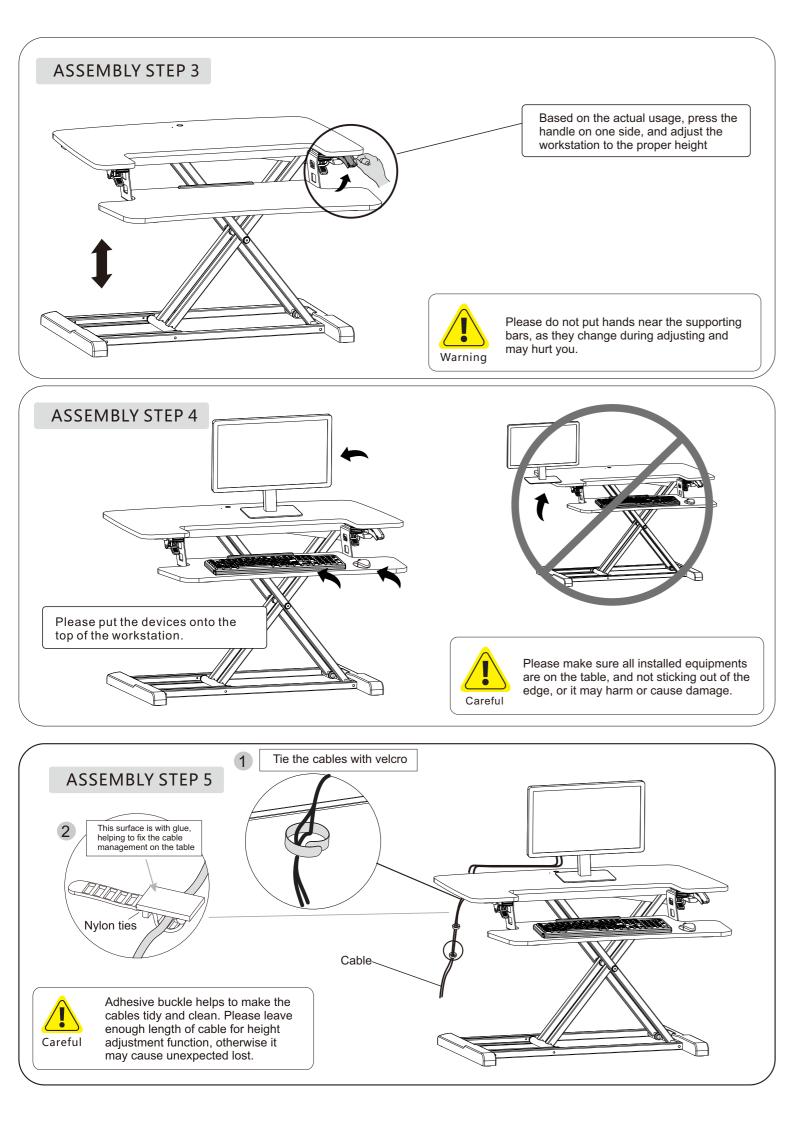

Made in ChRL for **DMTrade Mikołaj Tomaszewski** Wiśniowa 36, 64-000 Kościan, Poland

NIP: PL6981681757 email: sklep@dmtrade.pl phone #1: +48 661 082 052 phone #2: +48 726 082 052

| t.<br>esktop                                                                                                                        |  |
|-------------------------------------------------------------------------------------------------------------------------------------|--|
| ear the supporting bars, as<br>ng and may hurt you.                                                                                 |  |
| Please make sure all installed equipments<br>are on the table, and not sticking out of<br>the edge, or it may harm or cause damage. |  |
| Please leave enough length of cable for<br>height adjustment function, otherwise it<br>may cause unexpected lost.                   |  |
| Please first adjust it to the highest,<br>then remove equipment to avoid<br>harm or damage.                                         |  |
| Please move it by two persons, or parts may collide and cause damage.                                                               |  |
|                                                                                                                                     |  |