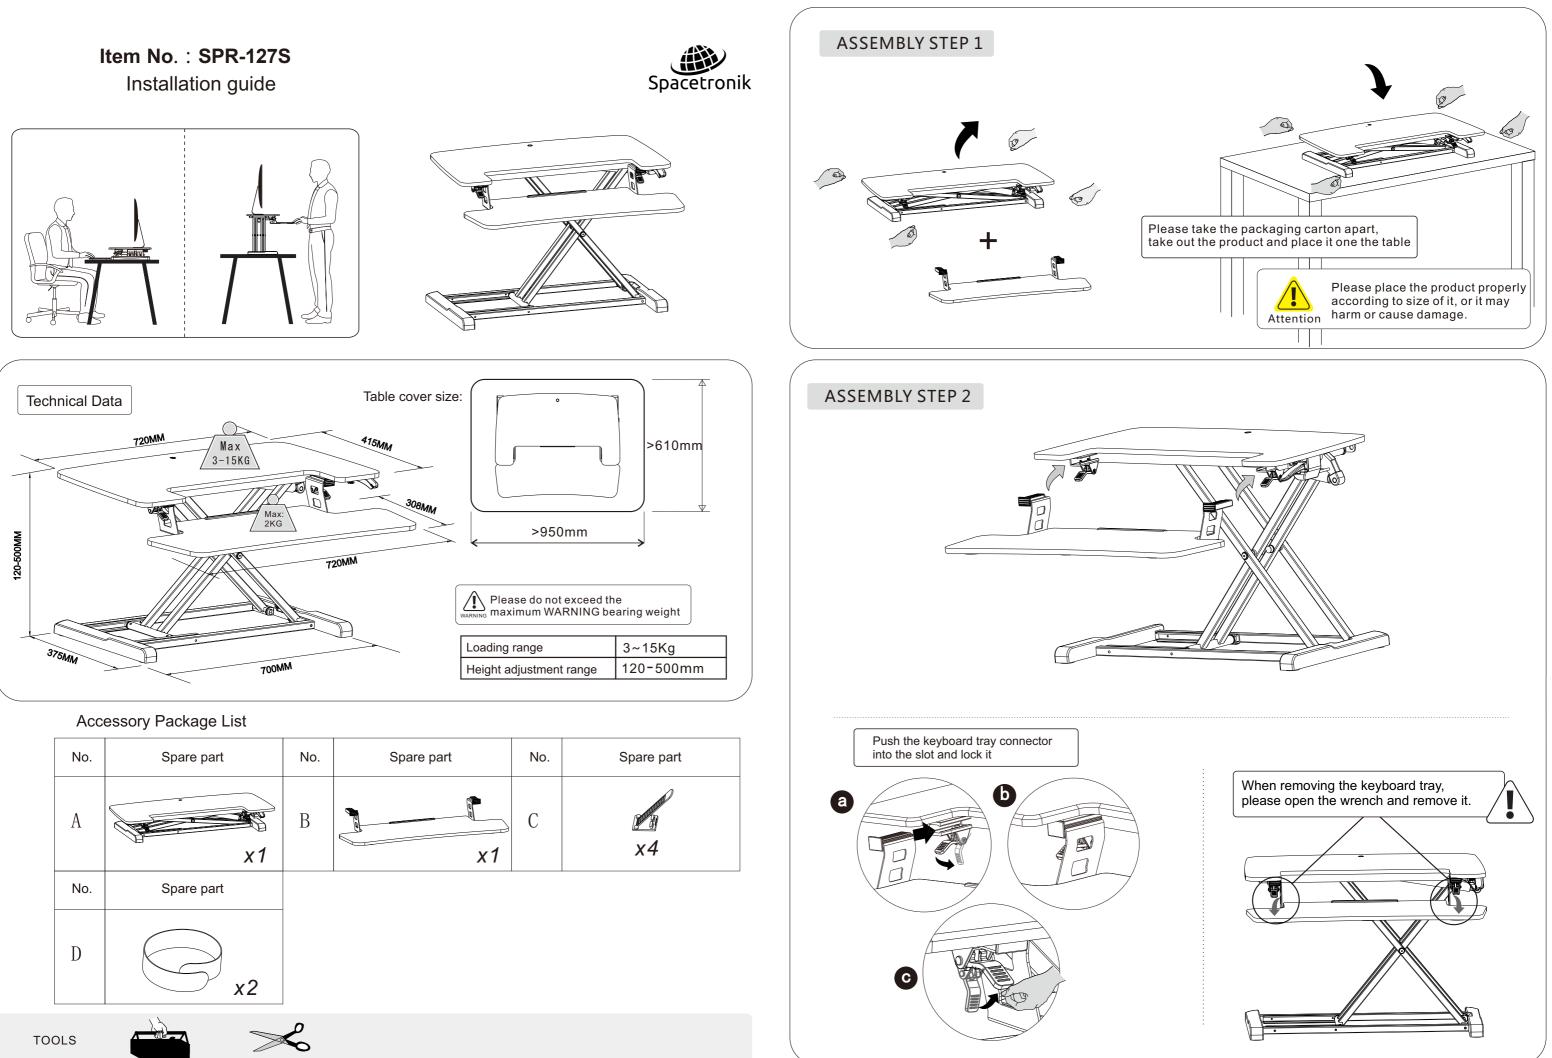

Made in ChRL for **DMTrade Mikołaj Tomaszewski** Wiśniowa 36, 64-000 Kościan, Poland

NIP: PL6981681757 email: sklep@dmtrade.pl phone #1: +48 661 082 052 phone #2: +48 726 082 052

| t.<br>esktop                                                                                                                        |  |
|-------------------------------------------------------------------------------------------------------------------------------------|--|
| ear the supporting bars, as<br>ng and may hurt you.                                                                                 |  |
| Please make sure all installed equipments<br>are on the table, and not sticking out of<br>the edge, or it may harm or cause damage. |  |
| Please leave enough length of cable for<br>height adjustment function, otherwise it<br>may cause unexpected lost.                   |  |
| Please first adjust it to the highest,<br>then remove equipment to avoid<br>harm or damage.                                         |  |
| Please move it by two persons, or parts may collide and cause damage.                                                               |  |
|                                                                                                                                     |  |