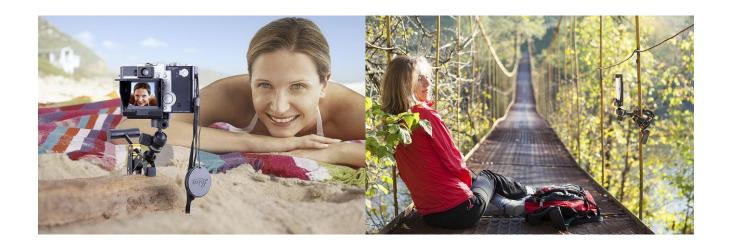

Can be used anywhere. Stand or clamp

Anytime, give you a hand

Anywhere, selfies more easily

"Takeway" take the wonderful memories anywhere.

# V · Emotional content:

If you are parents, you can easily take self-timer shots with your family.

If you are traveling alone, you can take self-timer shots with perfect scenes anytime.

If you are a consumer electronics user, T1 can offer better use. Not only for entertainment, but also for work.

If you are traveling with good friends, is there always missing one person in the pictures?

If you are couples, is it hard to have photo together?

If you are professional photographer, is there somewhere not allow to set a traditional tripod?

If you are mountain climber, are you getting tired to bring a heavy tripod for taking so few pictures?

Do you have any special moment want to memorize but can't find a good way?

When going anywhere, remember to take Takeway® T1 with you, because you are unwilling to miss anything worthwhile to create memories.