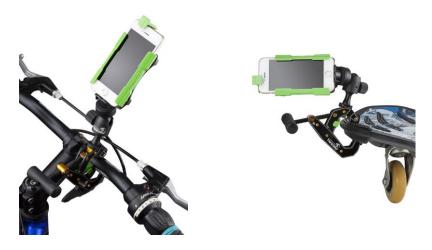

Not only for cameras, but also for smartphones & tablets.

Accessory – Smartphone Holder for sporty. (4"~5.7") T-PH02

Accessory – Flex Neck (Connecting with T1) T-FN01