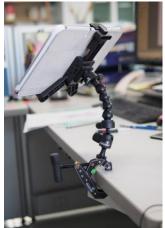

Accessory – Smartphone Holder for sporty. (4"~5.7") T-PH02

Accessory – Flex Neck (Connecting with T1) T-FN01