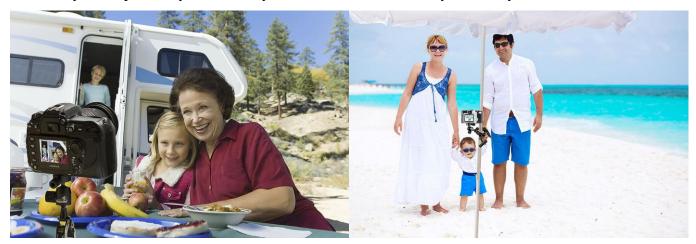

# V · Emotional content:

If you are parents, you can easily take self-timer shots with your family.

If you are traveling alone, you can take self-timer shots with perfect scenes anytime.

If you are a consumer electronics user, T1 can offer better use. Not only for entertainment, but also for work.

If you are traveling with good friends, is there always missing one person in the pictures?

If you are couples, is it hard to have photo together?

If you are professional photographer, is there somewhere not allow to set a traditional tripod?