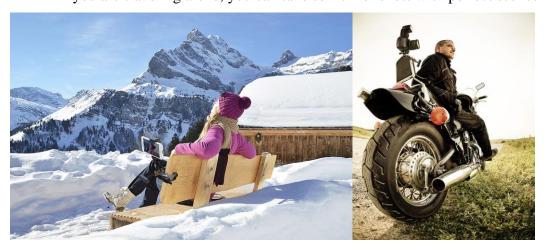

If you are traveling with good friends, is there always missing one person in the pictures?

If you are couples, is it hard to have photo together?

If you are professional photographer, is there somewhere not allow to set a traditional tripod?

If you are mountain climber, are you getting tired to bring a heavy tripod for taking so few pictures?

Do you have any special moment want to memorize but can't find a good way?

When going anywhere, remember to take Takeway® T1 with you, because you are unwilling to miss anything worthwhile to create memories.