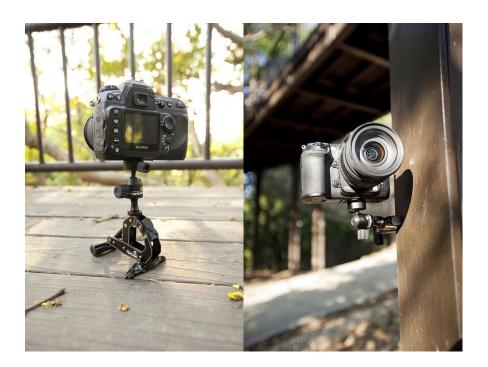

3) High load-capacity!

Traditional mini tripods are characterized by lightweight and small-size, but their load-capacity is not good. So far, no mini tripod on the market can bear DSLRs.

4) Superpower!

Traditional tripods can only stand on planes. If a tripod can be set up on most objects in our daily life and mounted with smartphones or tablets on it, it should be very attractive.

Takeway® T1 is born to fulfill the above needs.

Takeway® T1 has:

Lightweight: 200g (just like a mobile phone) Small-size: H: 15cm, W: 3.1cm, H: 17.3cm

High load-capacity:

Ball head: 3kg (DSLR + Flash light)

Main structure: 40kg (can be combined with professional ball head)

Superpower:

1) As a mini tripod stand.

2) Clamping functions:

Thickness: 1~50mm Cylinder: § 4~50mm

With the ability to clamp onto most objects in our daily life