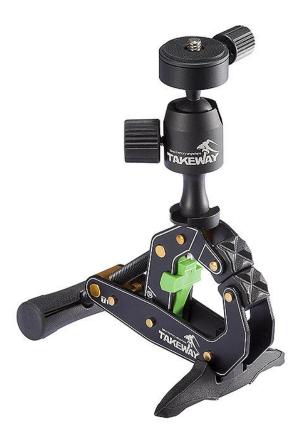

## **III · System Function:**

1. As a mini tripod stand. Height: 16.5cm

2. Clamping functions:

Thickness: 1~50mm
Cylinder: § 4~50mm

3) Clamping pressure: 40kgf [Main material - Aerospace aluminum]

3. Quick Release System

4. CE Switch System (For Digital Cameras, SmartPhones, Tablets)

5. Ball head Switch System.

1) Dismantle the original ball head.

2) Attach a 3/8" convert screw adapter to connection point.

3) Set up other brand ball head.

Inner Jaw design for 3-point clamping. It's much easy to hold a small rod.