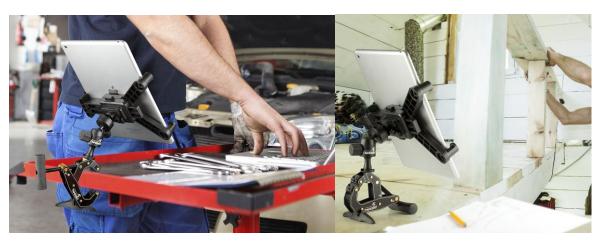

3) High load-capacity!

Traditional mini tripods are characterized by lightweight and small-size, but their load-capacity is not good. So far, no mini tripod on the market can bear DSLRs.

4) Superpower!

Traditional tripods can only stand on planes. If a tripod can be set up on most objects in our daily life and mounted with smartphones or tablets on it, it should be very attractive.

Main structure: 40kg (can be combined with professional ball head)

Superpower:

1) As a mini tripod stand.

2) Clamping functions:

Thickness: 1~50mm Cylinder: § 4~50mm

With the ability to clamp onto most objects in our daily life