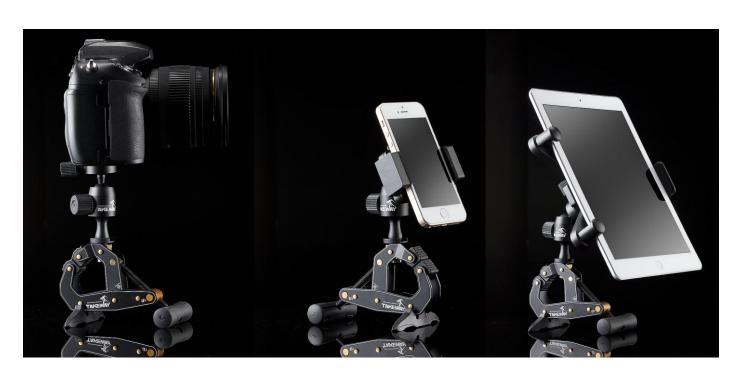

## **III · System Function:**

1. As a mini tripod stand. Height: 16.5cm

2. Clamping functions:

Thickness: 1~50mm
Cylinder: § 4~50mm

3) Clamping pressure: 40kgf [Main material - Aerospace aluminum]

3. Quick Release System

4. CE Switch System (For Digital Cameras, SmartPhones, Tablets)

5. Ball head Switch System.

1) Dismantle the original ball head.

2) Attach a 3/8" convert screw adapter to connection point.

3) Set up other brand ball head.

Main structure: 40kg (can be combined with professional ball head)

Superpower:

1) As a mini tripod stand.

2) Clamping functions:

Thickness: 1~50mm Cylinder: § 4~50mm

With the ability to clamp onto most objects in our daily life