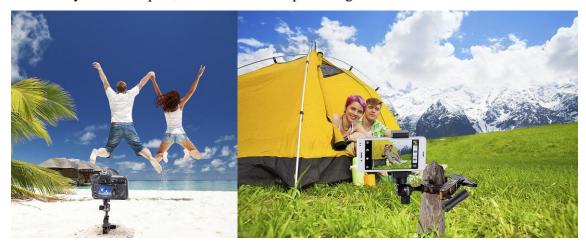

# V · Emotional content:

If you are parents, you can easily take self-timer shots with your family.

If you are traveling alone, you can take self-timer shots with perfect scenes anytime.

If you are a consumer electronics user, T1 can offer better use. Not only for entertainment, but also for work.

If you are mountain climber, are you getting tired to bring a heavy tripod for taking so few pictures?

Do you have any special moment want to memorize but can't find a good way?

When going anywhere, remember to take Takeway® T1 with you, because you are unwilling to miss anything worthwhile to create memories.