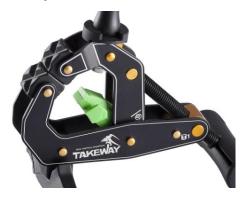

## **III · System Function:**

1. As a mini tripod stand. Height: 16.5cm

2. Clamping functions:

Thickness: 1~50mm
Cylinder: § 4~50mm

3) Clamping pressure: 40kgf [Main material - Aerospace aluminum]

3. Quick Release System

4. CE Switch System (For Digital Cameras, SmartPhones, Tablets)

5. Ball head Switch System.

1) Dismantle the original ball head.

2) Attach a 3/8" convert screw adapter to connection point.

3) Set up other brand ball head.

Main structure: 40kg (can be combined with professional ball head)

Superpower:

1) As a mini tripod stand.

2) Clamping functions:

Thickness: 1~50mm Cylinder: § 4~50mm

With the ability to clamp onto most objects in our daily life

Inner Jaw design for 3-point clamping. It's much easy to hold a small rod.