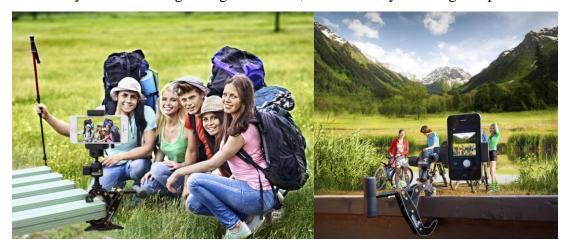

If you are traveling with good friends, is there always missing one person in the pictures?

If you are couples, is it hard to have photo together?

If you are professional photographer, is there somewhere not allow to set a traditional tripod?

If you are mountain climber, are you getting tired to bring a heavy tripod for taking so few pictures?

Do you have any special moment want to memorize but can't find a good way?

When going anywhere, remember to take Takeway® T1 with you, because you are unwilling to miss anything worthwhile to create memories.