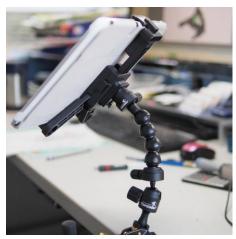

Accessory – Smartphone Holder for sporty. (4"~5.7") T-PH02

Accessory – Flex Neck (Connecting with T1) T-FN01