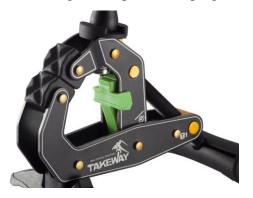

## **III · System Function:**

1. As a mini tripod stand. Height: 16.5cm

2. Clamping functions:

Thickness: 1~50mm
Cylinder: § 4~50mm

3) Clamping pressure: 40kgf [Main material - Aerospace aluminum]

3. Quick Release System

4. CE Switch System (For Digital Cameras, SmartPhones, Tablets)

5. Ball head Switch System.

1) Dismantle the original ball head.

2) Attach a 3/8" convert screw adapter to connection point.

3) Set up other brand ball head.

Main structure: 40kg (can be combined with professional ball head)

Superpower:

1) As a mini tripod stand.

2) Clamping functions:

Thickness: 1~50mm Cylinder: § 4~50mm

With the ability to clamp onto most objects in our daily life

Inner Jaw design for 3-point clamping. It's much easy to hold a small rod.