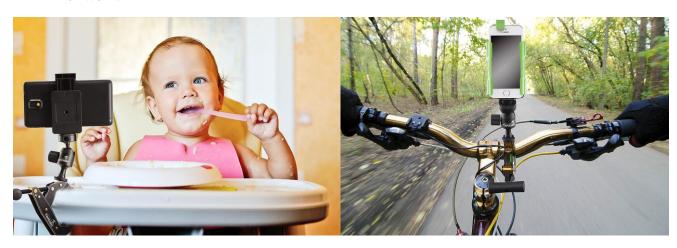

# V · Emotional content:

If you are parents, you can easily take self-timer shots with your family.

If you are traveling alone, you can take self-timer shots with perfect scenes anytime.

If you are a consumer electronics user, T1 can offer better use. Not only for entertainment, but also for work.

Not only for cameras, but also for smartphones & tablets.