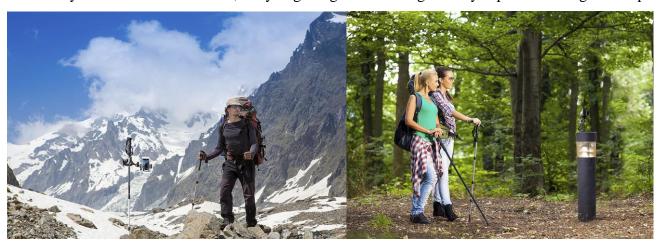

If you are mountain climber, are you getting tired to bring a heavy tripod for taking so few pictures?

Do you have any special moment want to memorize but can't find a good way?

When going anywhere, remember to take Takeway® T1 with you, because you are unwilling to miss anything worthwhile to create memories.