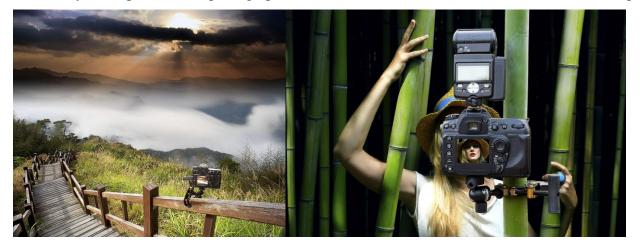

If you are traveling with good friends, is there always missing one person in the pictures?

If you are couples, is it hard to have photo together?

If you are professional photographer, is there somewhere not allow to set a traditional tripod?