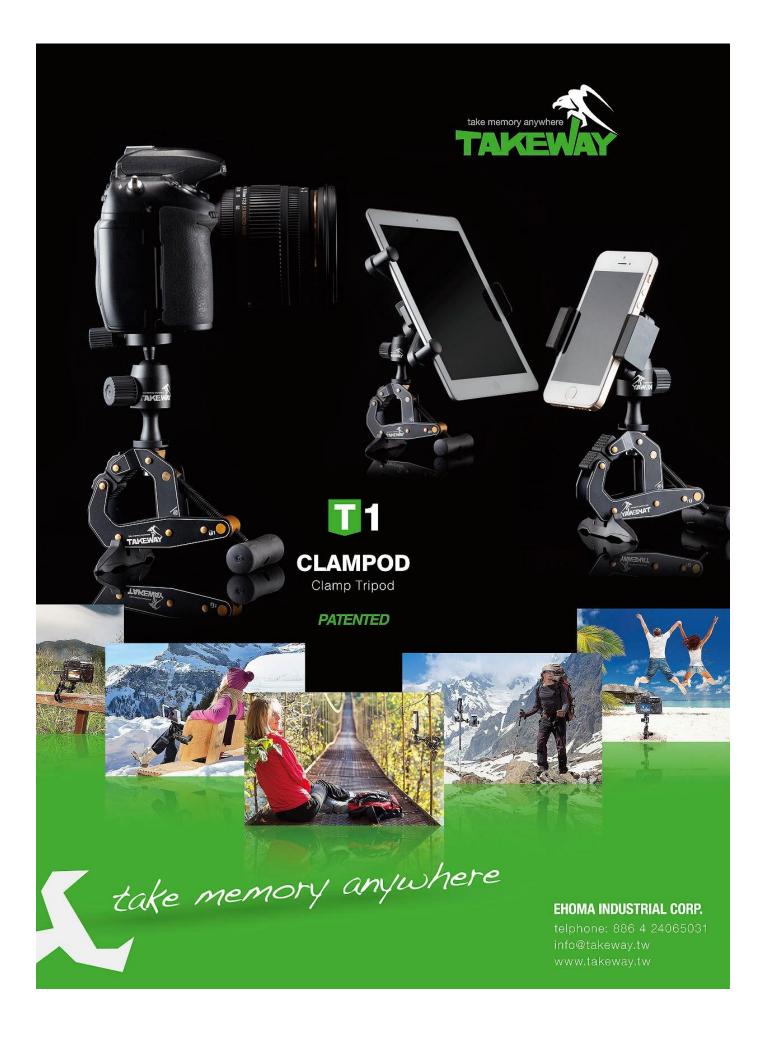

# **TAKEWAY T1 Clampod**

TAKEWAY --- Take Memory Anywhere!

Use for DSLRs, Cameras, flashes, smart phones, tablets,

Any mini-tripod can hold DSLR?

Only Takeway T1 Clampod

Not only standing, but also clamping anywhere.

Not only for cameras, but also for smartphones & tablets.

## **III · System Function:**

1. As a mini tripod stand. Height: 16.5cm

2. Clamping functions:

Thickness: 1~50mm
Cylinder: § 4~50mm

3) Clamping pressure: 40kgf [Main material - Aerospace aluminum]

3. Quick Release System

4. CE Switch System (For Digital Cameras, SmartPhones, Tablets)

5. Ball head Switch System.

1) Dismantle the original ball head.

2) Attach a 3/8" convert screw adapter to connection point.

3) Set up other brand ball head.